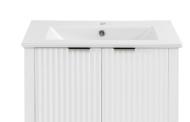

#### Features:

- Sleek, freestanding design
- Glazed ceramic, single sink
- Chrome-finish overflow
- Standard 1 3/8" faucet hole
- Standard 1 3/4" drain hole

#### Colors & Finishes:

White Oak: SM-BV290

#### **Included Parts:**

- Freestanding Vanity: SM-BV290-C

- Vanity Top Sink: SM-BVP24

- Door Handle: SM-BVP84BG