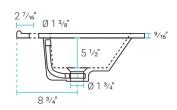

#### Features:

- Sleek, freestanding design
- Glazed ceramic, single sink
- Chrome-finish overflow
- Standard 1 3/8" faucet hole
- Standard 1 3/4" drain hole

### Specifications:

- N.W: 39.68 lb.

- L: 24" x W: 18 1/8" x H: 32"

- Inner Sink: D: 10 <sup>7</sup>/<sub>16</sub>" x W: 17 <sup>5</sup>/<sub>16</sub>" x H: 5 <sup>1</sup>/<sub>2</sub>"

- Basin Depth: 5 1/2"