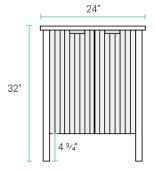

### Specifications:

- N.W: 39.68 lb.

- L: 24" x W: 18 1/8" x H: 32"

- Inner Sink: D: 10 <sup>7</sup>/<sub>16</sub>" x W: 17 <sup>5</sup>/<sub>16</sub>" x H: 5 <sup>1</sup>/<sub>2</sub>"

- Basin Depth: 5 1/2"