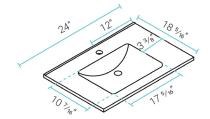

### Specifications:

- N.W: 39.68 lb.

- L: 24" x W: 18 1/8" x H: 32"

- Inner Sink: D: 10 <sup>7</sup>/<sub>16</sub>" x W: 17 <sup>5</sup>/<sub>16</sub>" x H: 5 <sup>1</sup>/<sub>2</sub>"

- Basin Depth: 5 1/2"